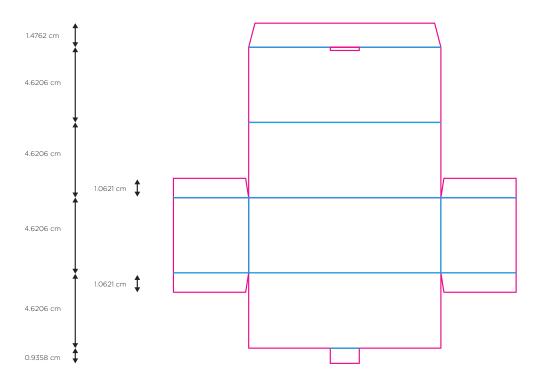

2 MM all around Paper Wrap Material = 200 GSM Matte Finish



Green flooding must match PMS 390CP

# OUTER BOX UV LAYER



COLORS None **FINISHES** 

UV Spot finish on artwork called out

# BOX MECHANICAL DIE-LINE



# MAGNET PLACEMENT

### NOTES

Magnets strength and thickness will be determined by factory.



## ER BOX ADHESIVE INSTRUCTIONS



# PET MECHANICAL DIE-LINE



# PET FRONT 19.8525 cm

FRONT OF PET IS .25cm FROM INSIDE FRONT OF BOX



# 3/4 VIEW



PET should be no less than 0.8mm thickness.

**NOTES** 

Conncerns: Weight of product may crack PET, Must provide drop test reporting to ensure stability in structure.



# COMPONENT BOX ART LAYOUT



COLORS

Green color Spot to match = PMS 390CP

FINISHES

Matte paper

MATERIAL

white 400 gsm

# PONENT BOX MECHANICAL DIE-LINE







## COMPONENT BOX ADHESIVE INSTRUCTIONS

### **DESCRIPTION**

For the final package, all panels labeled A will fold in and glue to the backside of panels labeled B.





NOTES

Steel should be 1.8mm thick all the way around

FRONT

SIDE

3/4 VIEW







### **PACKAGING**

- 1. FRONT PET WINDOW
- 2. COMPONENT BOX
- 3. BACK PET WINDOW
- 4. PAPER BOX PACKAGE

### PRODUCT LIST

- A. AC WALL CHARGER
- B. LAPTOP CHARGING KIT
- C. CAR PORT ADAPTER
- D. SHERPA 50 RECHARGER
- E. USER MANUAL
- \*STEEL HANGER SHOULD BE INSTALLED UNDER PLASTIC BACKING FROM THE BACK OF THE PACKAGE.
- \*\*SIZE AND STRENGTH OF EMBEDDED MAGNETS AND STEEL INSERTS WILL BE DETERMINED BY FACTORY

# STICKER PLACEMENT



### **PACKAGING**

4 adhesive stickers must be placed on box corner joints as shown in picture, overlapping