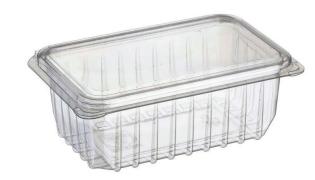

# COMPONENT BOX ART LAYOUT

COLORS

Green color Spot to match = PMS 390CP

FINISHES

Matte paper

MATERIAL

white 400 gsm

# PONENT BOX MECHANICAL DIE-LINE