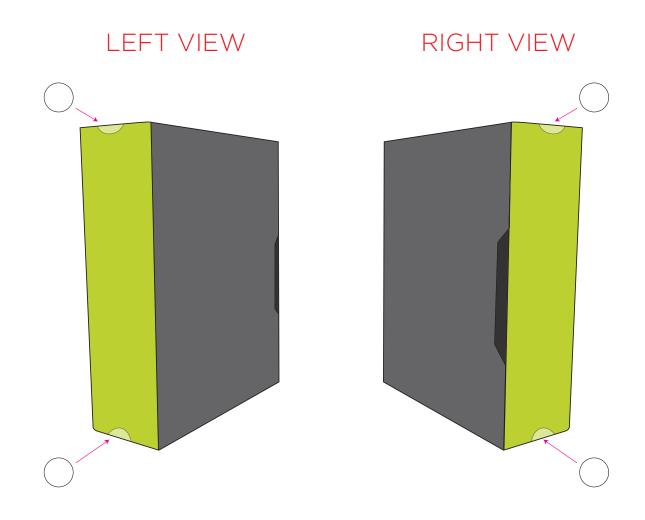

# MAGNET PLACEMENT

### NOTES

Magnets strength and thickness will be determined by factory.