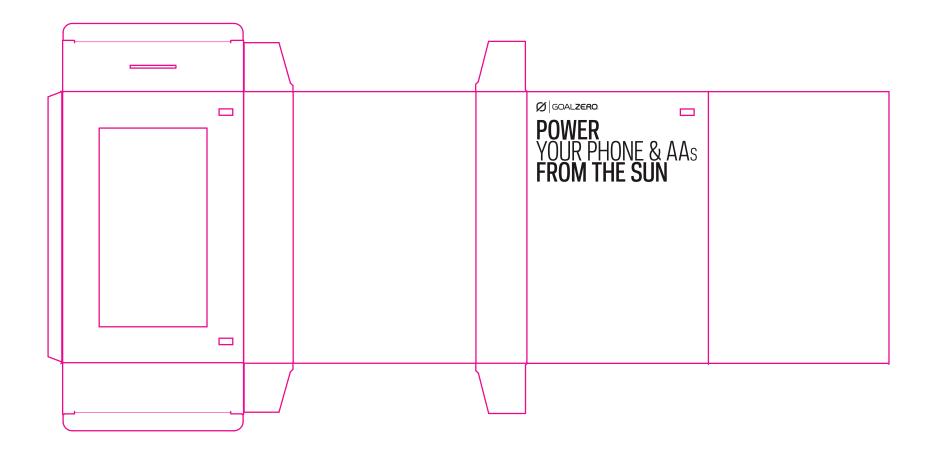

# COMPONENT BOX ART LAYOUT

COLORS

Green color Spot to match = PMS 390CP

FINISHES

Matte paper

MATERIAL

white 400 gsm

# PONENT BOX MECHANICAL DIE-LINE