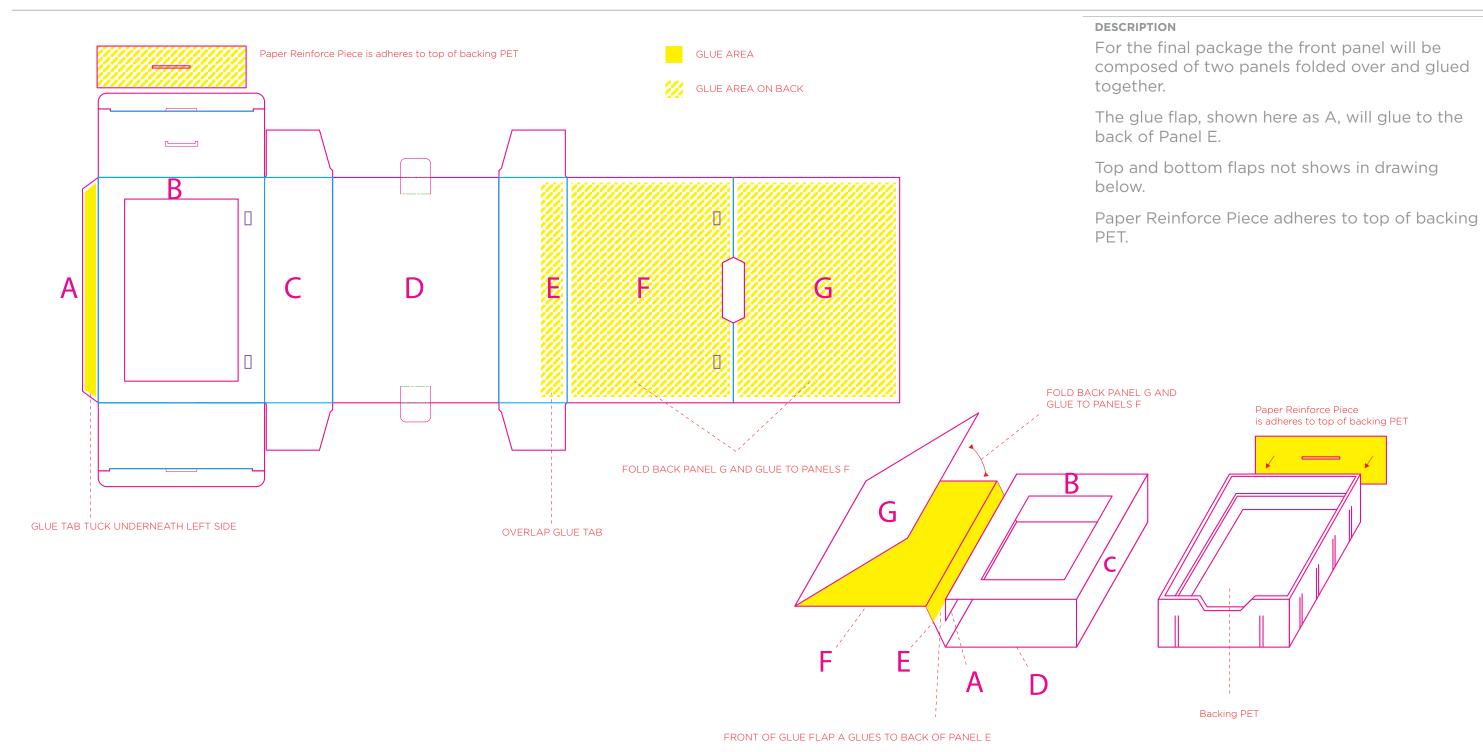

## ER BOX ADHESIVE INSTRUCTIONS

### **DESCRIPTION**

For the final package, all panels labeled A will fold in and glue to the backside of panels labeled B.

NOTES

Steel should be 1.8mm thick all the way around

FRONT

SIDE

3/4 VIEW