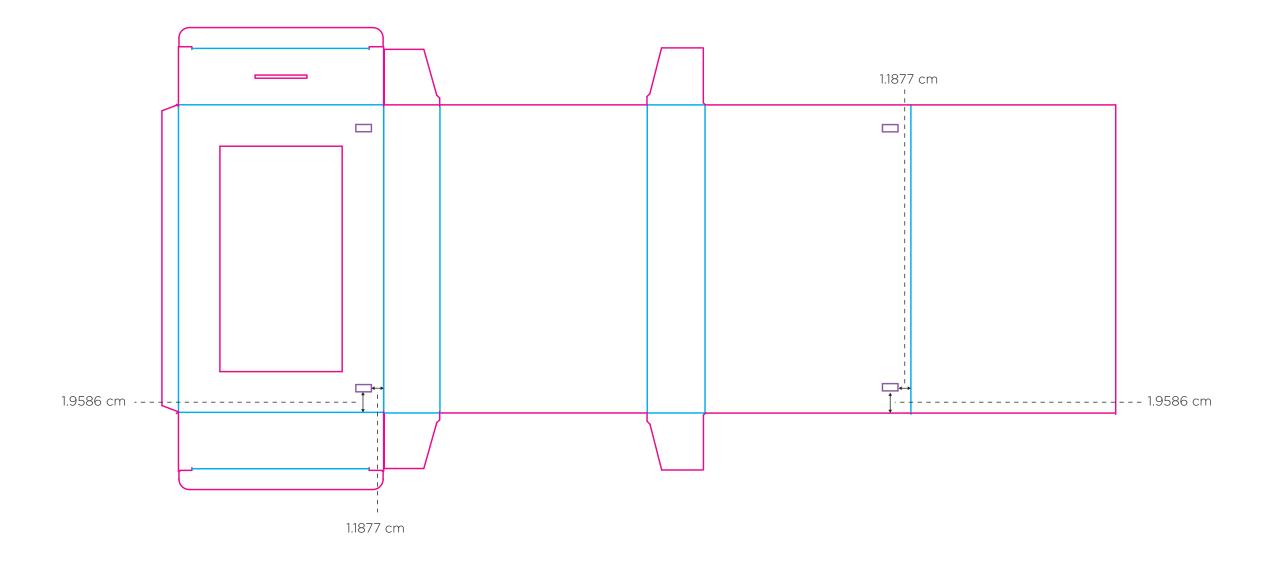

# MAGNET PLACEMENT

### NOTES

Magnets strength and thickness will be determined by factory.