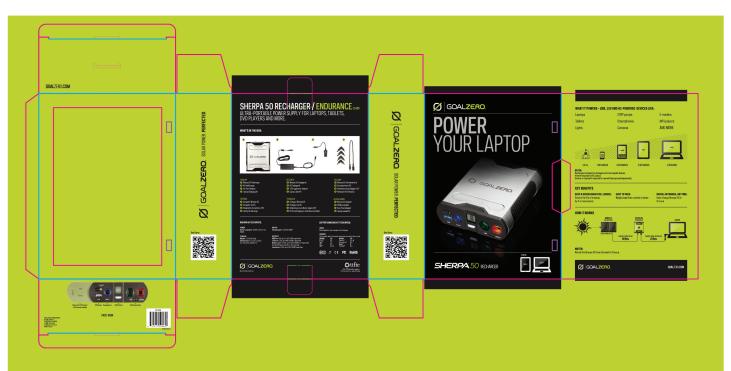

# ITER BOX ART LAYOU

EXTERIOR BOX

INTERIOR BOX

### COLORS

4/4 Process Color,

+ Spot Match Green = PMS 390CP

Material should be matte finish with UV Spot finish overprint

### MATERIAL

Board Material = Grey Board 2 MM all around Paper Wrap Material = 200 GSM Matte Finish

Green flooding must match PMS 390CP