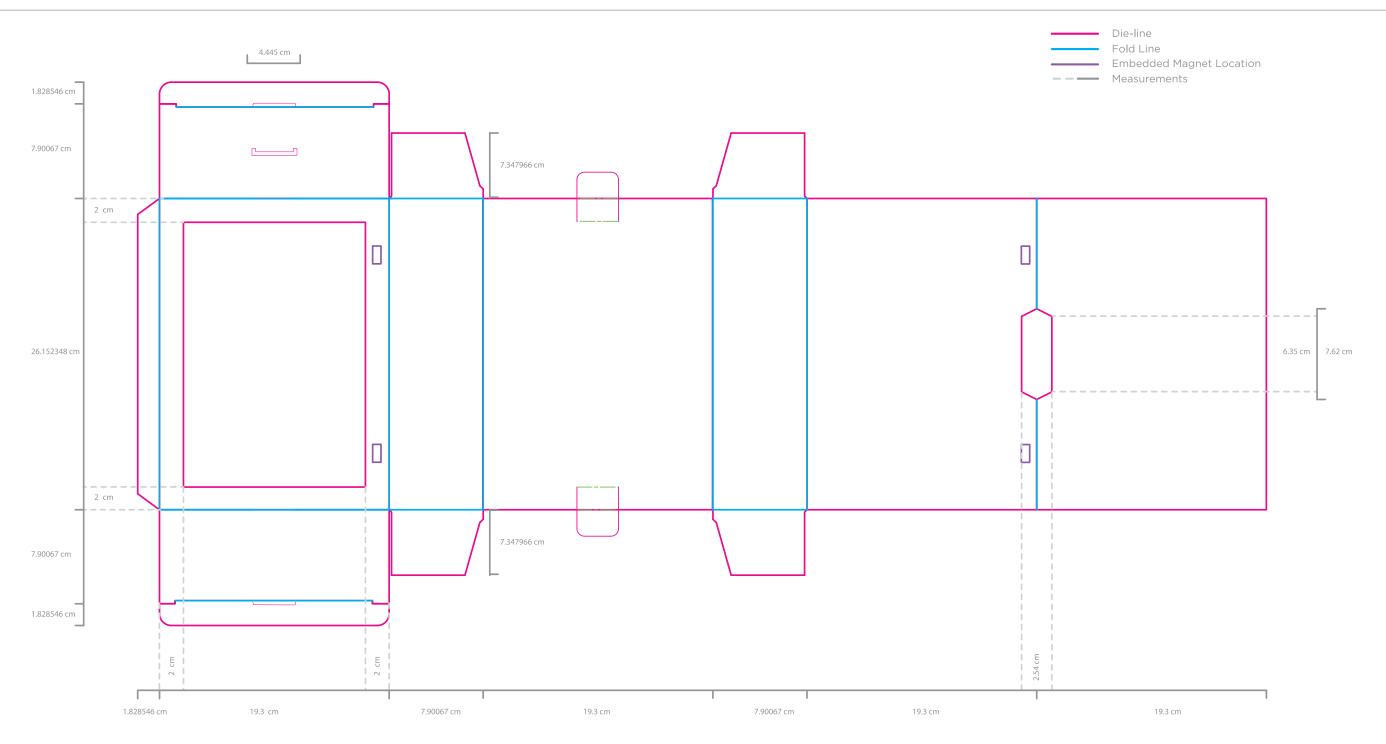

# BOX MECHANICAL DIE-LINE

# MAGNET PLACEMENT

### NOTES

Magnets strength and thickness will be determined by factory.