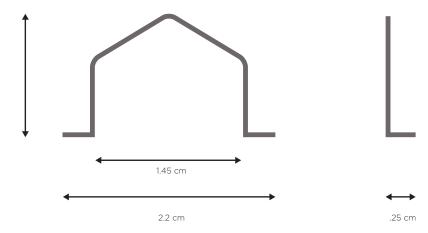

Magnets strength and thickness will be determined by factory.



## ER BOX ADHESIVE INSTRUCTIONS



# PET MECHANICAL DIE-LINE



# PET FRONT 19.8525 cm

FRONT OF PET IS .25cm FROM INSIDE FRONT OF BOX



# 3/4 VIEW



PET should be no less than 0.8mm thickness.

**NOTES** 

Conncerns: Weight of product may crack PET, Must provide drop test reporting to ensure stability in structure.



# COMPONENT BOX ART LAYOUT



COLORS

Green color Spot to match = PMS 390CP

FINISHES

Matte paper

MATERIAL

white 400 gsm

# PONENT BOX MECHANICAL DIE-LINE







## COMPONENT BOX ADHESIVE INSTRUCTIONS

### **DESCRIPTION**

For the final package, all panels labeled A will fold in and glue to the backside of panels labeled B.





NOTES

Steel should be 1.8mm thick all the way around

FRONT

SIDE

3/4 VIEW







### **PACKAGING**

- 1. FRONT PET WINDOW
- 2. COMPONENT BOX
- 3. BACK PET WINDOW
- 4. PAPER BOX PACKAGE

### PRODUCT LIST

- A. AC WALL CHARGER
- B. LAPTOP CHARGING KIT
- C. CAR PORT ADAPTER
- D. SHERPA 50 RECHARGER
- E. USER MANUAL
- \*STEEL HANGER SHOULD BE INSTALLED UNDER PLASTIC BACKING FROM THE BACK OF THE PACKAGE.
- \*\*SIZE AND STRENGTH OF EMBEDDED MAGNETS AND STEEL INSERTS WILL BE DETERMINED BY FACTORY

# STICKER PLACEMENT



### **PACKAGING**

4 adhesive stickers must be placed on box corner joints as shown in picture, overlapping side and top/bottom panels.

ADHESIVE STICKER DIMENSIONS

3.35 cm

# FINAL PACKAGE



### **DESCRIPTION**

Example of how final product should look when completely assembled.

Should be Visible:

Sherpa 50 Charger

Should be Hidden from sight when