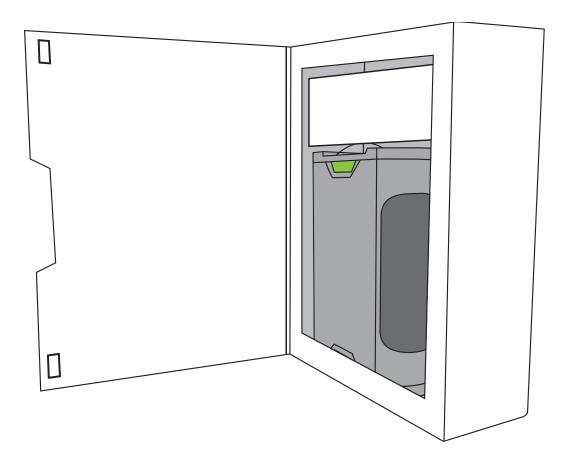

# FINAL PACKAGE

### **DESCRIPTION**

Example of how final product should look when completely assembled.

Should be Visible:

Sherpa 50 Charger

Should be Hidden from sight when package is closed:

AC Wall Charger Laptop Charging Kit Car Port Adapter User Manual