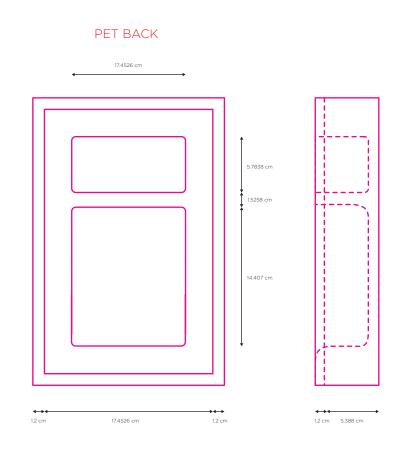

# PET MECHANICAL DIE-LINE

# PET FRONT 19.8525 cm

FRONT OF PET IS .25cm FROM INSIDE FRONT OF BOX