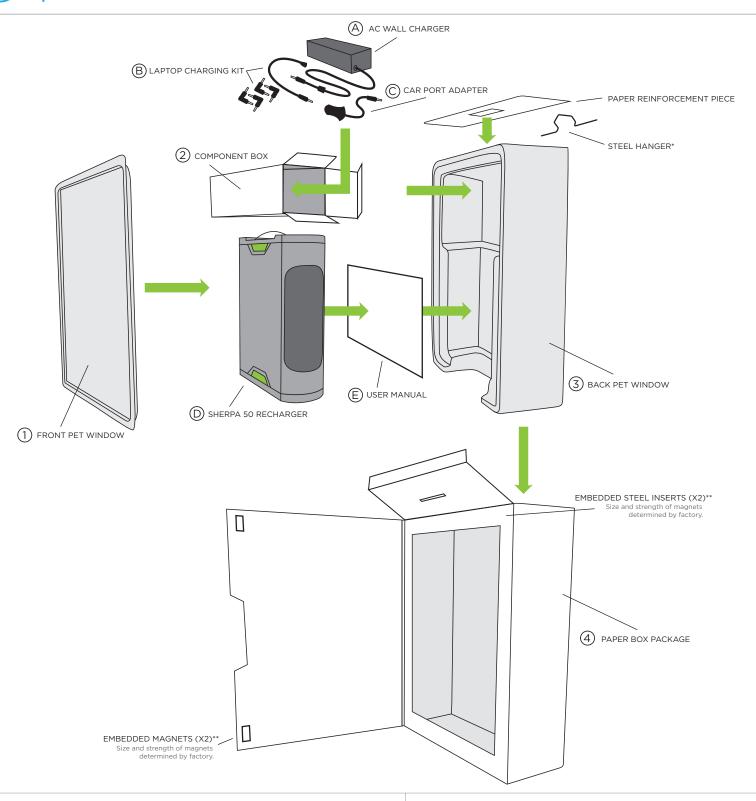

### **PACKAGING**

- 1. FRONT PET WINDOW
- 2. COMPONENT BOX
- 3. BACK PET WINDOW
- 4. PAPER BOX PACKAGE

### PRODUCT LIST

- A. AC WALL CHARGER
- B. LAPTOP CHARGING KIT
- C. CAR PORT ADAPTER
- D. SHERPA 50 RECHARGER
- E. USER MANUAL
- \*STEEL HANGER SHOULD BE INSTALLED UNDER PLASTIC BACKING FROM THE BACK OF THE PACKAGE.
- \*\*SIZE AND STRENGTH OF EMBEDDED MAGNETS AND STEEL INSERTS WILL BE DETERMINED BY FACTORY