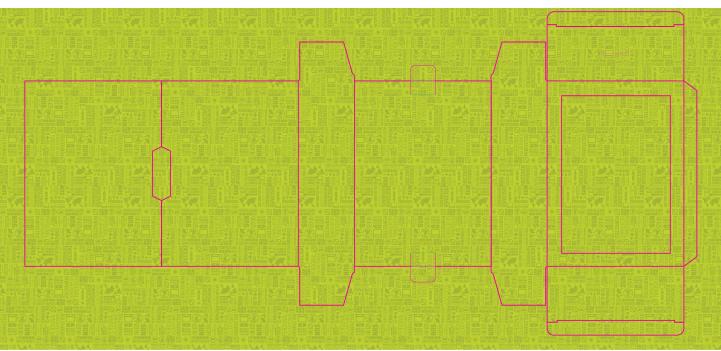

# GOAL ZERO SHERPA 50 HIGH-END TECH PACK

# ITER BOX ART LAYOU



EXTERIOR BOX



INTERIOR BOX

### COLORS

4/4 Process Color,

+ Spot Match Green = PMS 390CP

Material should be matte finish with UV Spot finish overprint

### MATERIAL

Board Material = Grey Board 2 MM all around Paper Wrap Material = 200 GSM Matte Finish



Green flooding must match PMS 390CP

# OUTER BOX UV LAYER



COLORS None **FINISHES** 

UV Spot finish on artwork called out

# BOX MECHANICAL DIE-LINE



# MAGNET PLACEMENT

### NOTES

Magnets strength and thickness will be determined by factory.



## ER BOX ADHESIVE INSTRUCTIONS



# PET MECHANICAL DIE-LINE



# PET FRONT 19.8525 cm

FRONT OF PET IS .25cm FROM INSIDE FRONT OF BOX



# 3/4 VIEW



PET should be no less than 0.8mm thickness.

**NOTES** 

Conncerns: Weight of product may crack PET, Must provide drop test reporting to ensure stabil