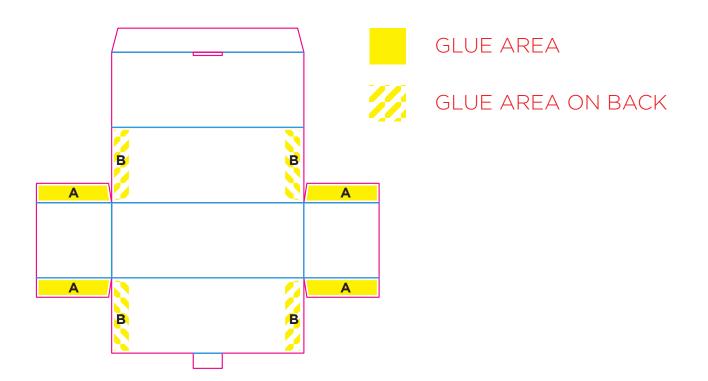

## ER BOX ADHESIVE INSTRUCTIONS

### **DESCRIPTION**

For the final package, all panels labeled A will fold in and glue to the backside of panels labeled B.

NOTES

Steel should be 1.8mm thick all the way around

FRONT

SIDE

3/4 VIEW